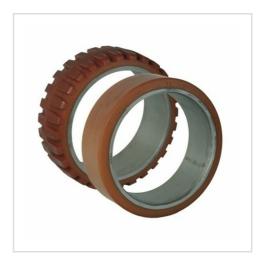

## Wheel

VULKOLLAN® 93± 3 Shore A, cylindrical with steel band\*Also available: • press-on tyres without steel band • conical tyres • polyurethane tyres 95±3 Shore ATread L = smooth P = profileinner Tolerances according to DIN ISO 2860THER DIMENSIONS AVAILABLE ON REQUESTPolyurethane rods ans tubesØ 16mm - Ø125 mm

| Press-on-Tyres                                          | Wheel-⊘ A x width B mm: 200 |
|---------------------------------------------------------|-----------------------------|
| Inner-Ø mm:                                             | 140                         |
| Load Capacity kg:                                       | 960                         |
| Load capacity tested according to EN 12530 and EN 12527 |                             |
| Tread:                                                  | L                           |